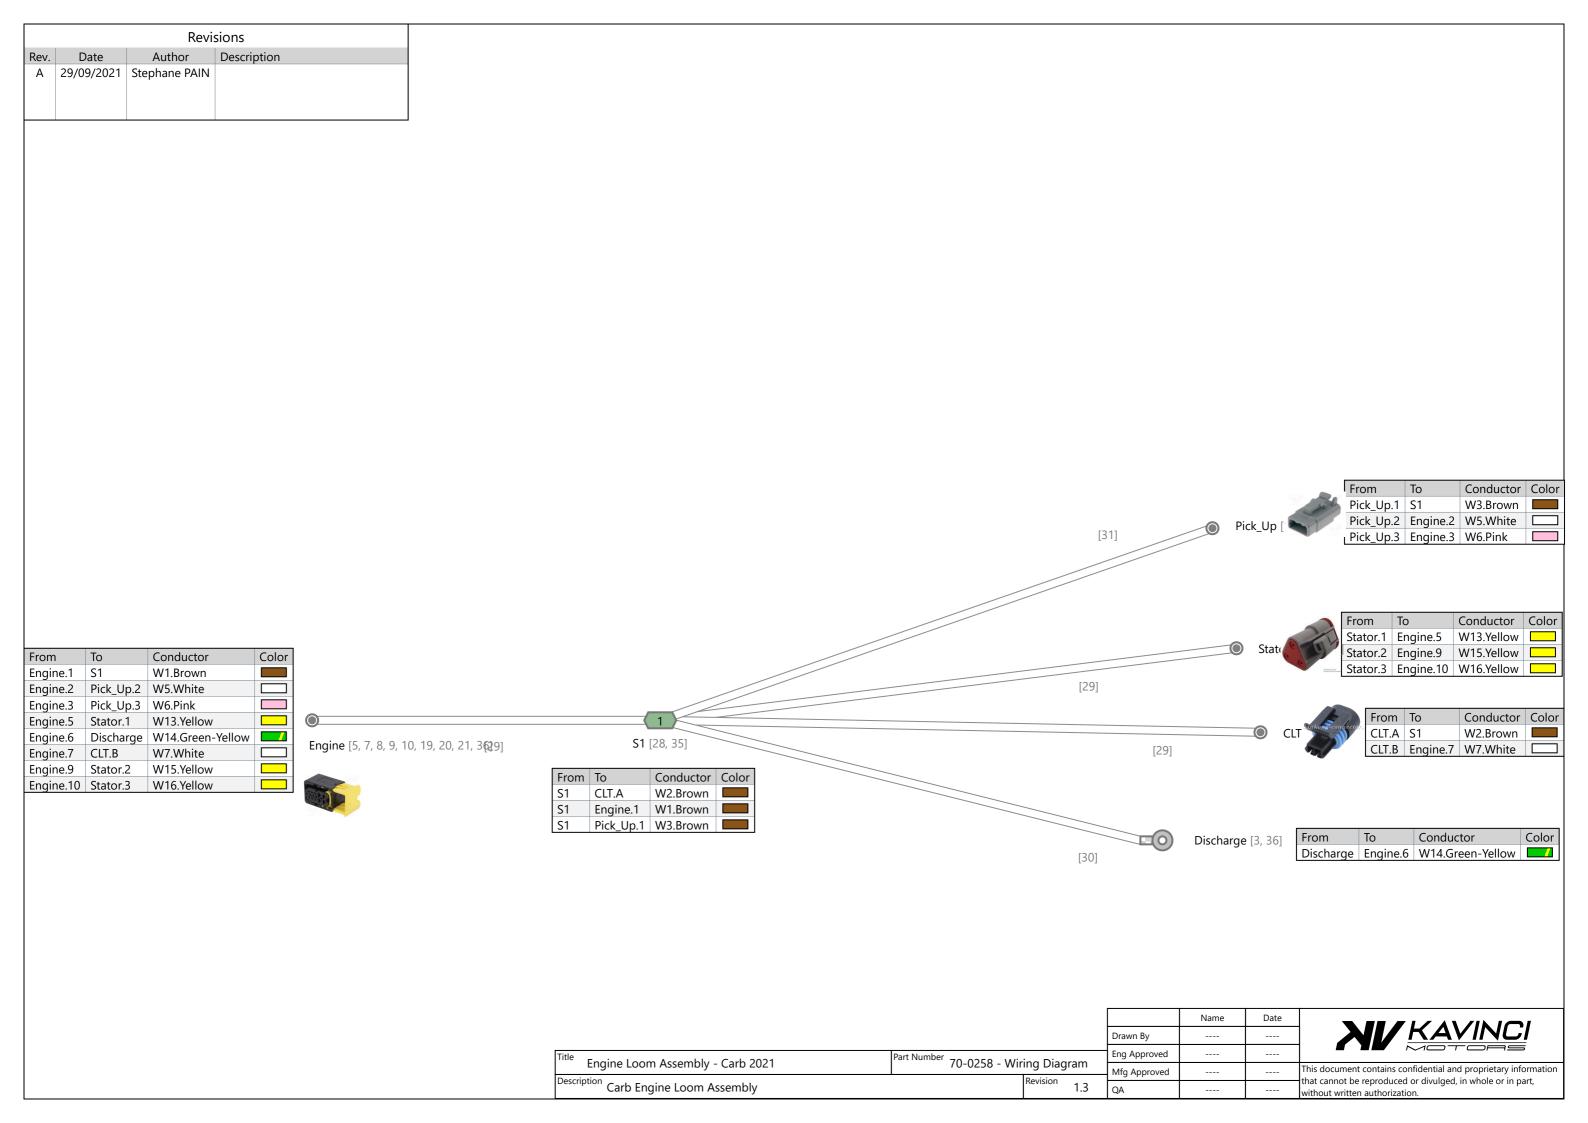

| Title:       | Engine Loom Assembly - Carb 2021 - Wiring Table |  |  |
|--------------|-------------------------------------------------|--|--|
| Part Number: | 70-0258 - Wiring Diagram - A                    |  |  |
| Description: | Carb Engine Loom Assembly                       |  |  |

| From      | То        | Conductor        | Notes         |
|-----------|-----------|------------------|---------------|
| CLT.A     | S1        | W2.Brown         | Sensor GND    |
| Engine.1  | S1        | W1.Brown         | Sensor GND    |
| Engine.2  | Pick_Up.2 | W5.White         | Crank Pos Sig |
| Engine.3  | Pick_Up.3 | W6.Pink          | Sensor +5v    |
| Engine.5  | Stator.1  | W13.Yellow       | Rect U        |
| Engine.6  | Discharge | W14.Green-Yellow | Cly Head GND  |
| Engine.7  | CLT.B     | W7.White         | Eng Temp Sig  |
| Engine.9  | Stator.2  | W15.Yellow       | Rect V        |
| Engine.10 | Stator.3  | W16.Yellow       | Rect W        |
| Pick_Up.1 | S1        | W3.Brown         | Sensor GND    |